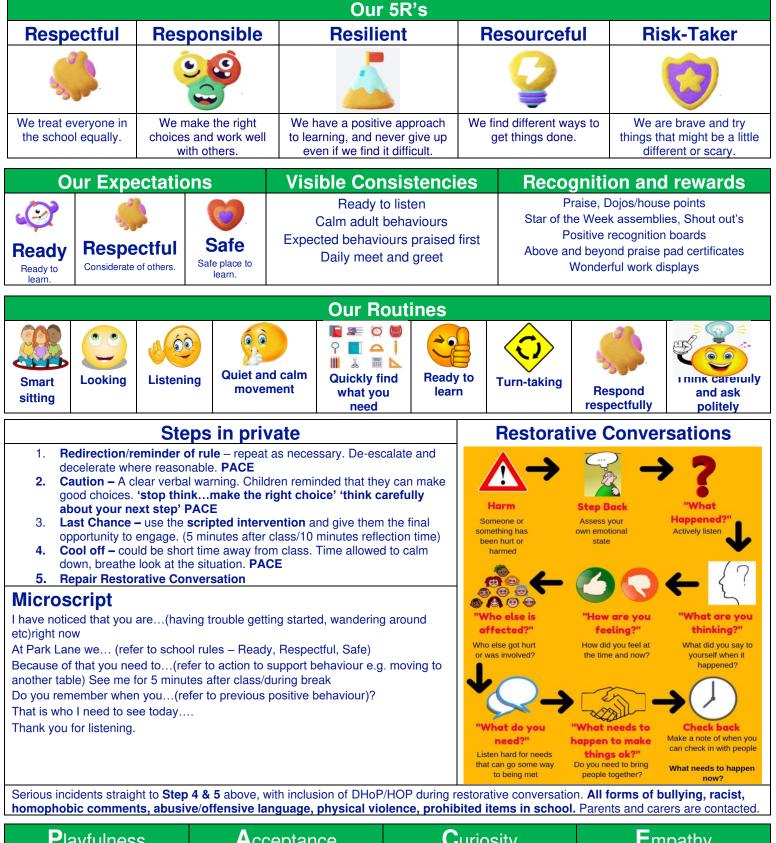

## PARK LANE BEHAVIOUR BLUEPRINT

PARKLANE International School

| Playfulness                                                                 | Acceptance                                                                                   | Curiosity                                                                                             | Empathy                                                                                                     |
|-----------------------------------------------------------------------------|----------------------------------------------------------------------------------------------|-------------------------------------------------------------------------------------------------------|-------------------------------------------------------------------------------------------------------------|
| Light hearted and reassuring<br>manner. Open, calm and<br>engaged attitude. | Accepting a child as a person<br>without judgment, shows a child<br>you can see beyond their | Being open to discovering whey<br>a child is behaving the way they<br>are, will help develop a better | Put yourself in a child's situation<br>and try to show them that their<br>experiences are important to you. |
| ongagoo annudo.                                                             | behaviour.                                                                                   | understanding.                                                                                        | experiences are important to you.                                                                           |